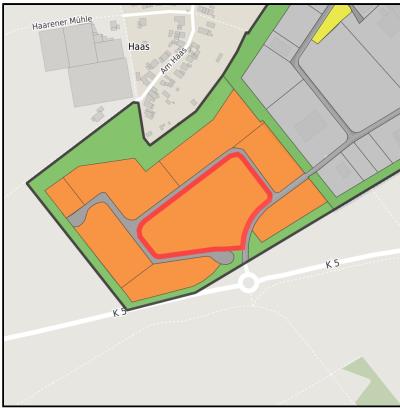

### **Parcel**

Area size 19,000 m<sup>2</sup>

Availability Available area within short term (< 2 years)

Divisible No 24h operation No

#### **Details on commercial zone**

The mix makes the difference ....Industries in the Haaren industrial estate

Numerous companies are located in the approx. 146,000 m² Waldfeucht-Haaren industrial and commercial area, including a gas station, a construction company, an ice production company, a container service, a painting and decorating company, a bus company, a heating and plumbing company and a company for the production of windows, doors and conservatories.