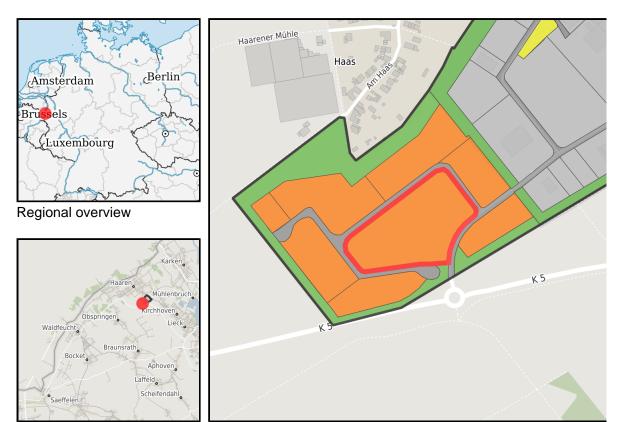

# Parcel

| Area size     | 19,000 m²                                    |
|---------------|----------------------------------------------|
| Availability  | Available area within short term (< 2 years) |
| Divisible     | No                                           |
| 24h operation | No                                           |

### Details on commercial zone

The mix makes the difference .... Industries in the Haaren industrial estate

Numerous companies are located in the approx. 146,000 m<sup>2</sup> Waldfeucht-Haaren industrial and commercial area, including a gas station, a construction company, an ice production company, a container service, a painting and decorating company, a bus company, a heating and plumbing company and a company for the production of windows, doors and conservatories.