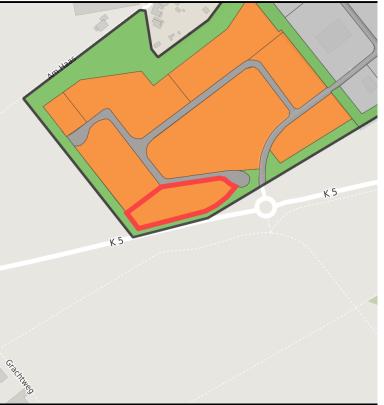

# Parcel

| Area size     | 6,000 m²                                     |
|---------------|----------------------------------------------|
| Availability  | Available area within short term (< 2 years) |
| Divisible     | No                                           |
| 24h operation | No                                           |

### Details on commercial zone

The mix makes the difference .... Industries in the Haaren industrial estate

Numerous companies are located in the approx. 146,000 m<sup>2</sup> Waldfeucht-Haaren industrial and commercial area, including a gas station, a construction company, an ice production company, a container service, a painting and decorating company, a bus company, a heating and plumbing company and a company for the production of windows, doors and conservatories.

| Main industry sector      | ice cream factory             |
|---------------------------|-------------------------------|
| Main companies            | Rosen Eiskrem GmbH            |
| Industrial tax multiplier | 421.00 %                      |
| Price                     | from 40.00 € / m <sup>2</sup> |
| Area type                 | GE                            |