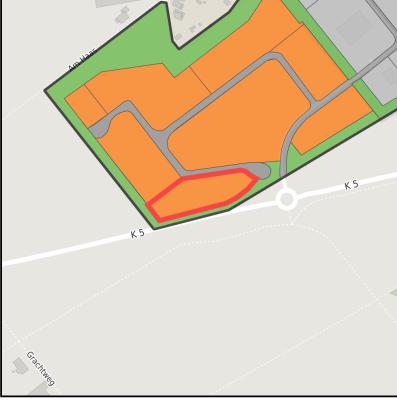

# GERMAN.SITE SITES AND REAL ESTATE

Gewerbegebiet Haaren Ort: Waldfeucht

www.germansite.de

Regional overview

Municipal overview

Detail view

### **Parcel**

Area size 6,000 m<sup>2</sup>

Availability Available area within short term (< 2 years)

Divisible No 24h operation No