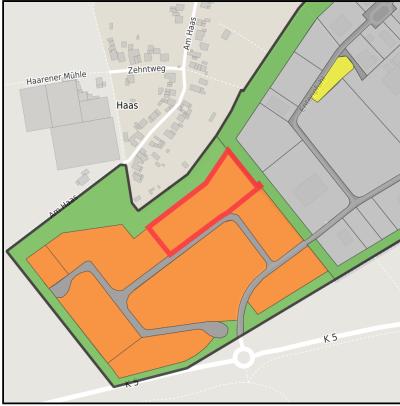

# GERMAN.SITE SITES AND REAL ESTATE

Gewerbegebiet Haaren Ort: Waldfeucht

www.germansite.de

Regional overview

Municipal overview

Detail view

### **Parcel**

Area size 9,000 m<sup>2</sup>

Availability Available area within short term (< 2 years)

Divisible No 24h operation No

#### **Details on commercial zone**

The mix makes the difference ....Industries in the Haaren industrial estate

Numerous companies are located in the approx. 146,000 m² Waldfeucht-Haaren industrial and commercial area, including a gas station, a construction company, an ice production company, a container service, a painting and decorating company, a bus company, a heating and plumbing company and a company for the production of windows, doors and conservatories.