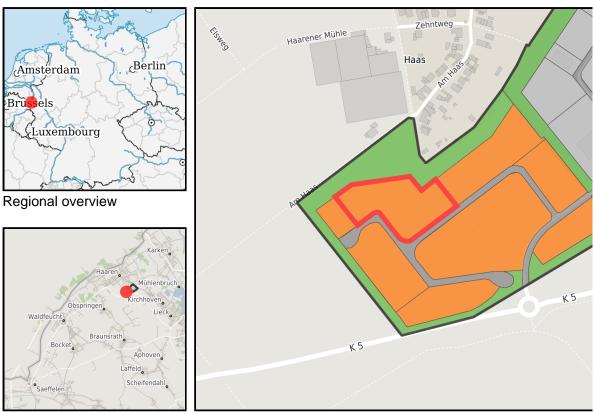

# Parcel

| Area size     | 10,175 m²                                    |
|---------------|----------------------------------------------|
| Availability  | Available area within short term (< 2 years) |
| Divisible     | No                                           |
| 24h operation | No                                           |

#### Details on commercial zone

The mix makes the difference .... Industries in the Haaren industrial estate

Numerous companies are located in the approx. 146,000 m<sup>2</sup> Waldfeucht-Haaren industrial and commercial area, including a gas station, a construction company, an ice production company, a container service, a painting and decorating company, a bus company, a heating and plumbing company and a company for the production of windows, doors and conservatories.