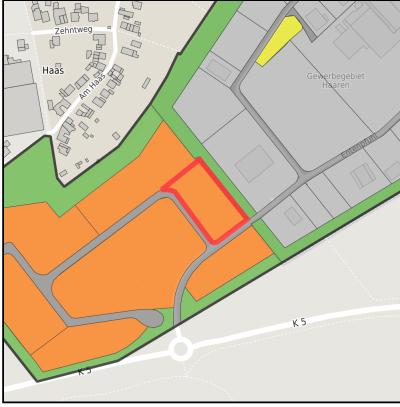

# GERMAN.SITE SITES AND REAL ESTATE

Gewerbegebiet Haaren Ort: Waldfeucht

www.germansite.de

Regional overview

Municipal overview

Detail view

### **Parcel**

Area size 5,500 m<sup>2</sup>

Availability Available area within short term (< 2 years)

Divisible No 24h operation No