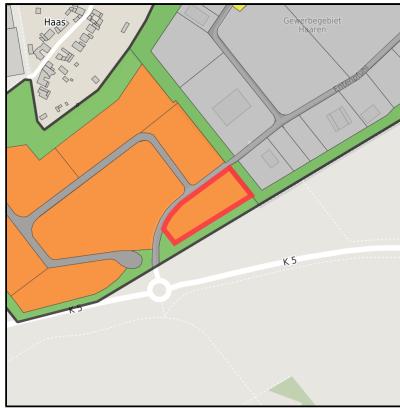

### **Parcel**

Area size  $4,963 \text{ m}^2$ Price  $40.00 \notin \text{/m}^2$ 

Availability Available area within short term (< 2 years)

Divisible No 24h operation No

#### **Details on commercial zone**

The mix makes the difference ....Industries in the Haaren industrial estate

Numerous companies are located in the approx. 146,000 m² Waldfeucht-Haaren industrial and commercial area, including a gas station, a construction company, an ice production company, a container service, a painting and decorating company, a bus company, a heating and plumbing company and a company for the production of windows, doors and conservatories.