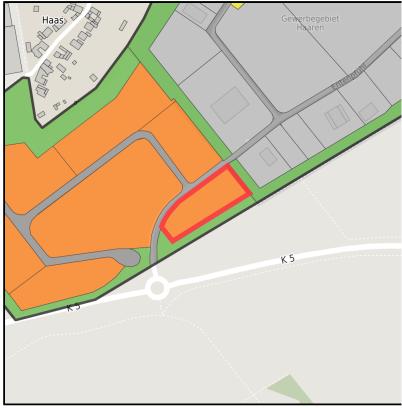

# GERMAN.SITE SITES AND REAL ESTATE

Gewerbegebiet Haaren Ort: Waldfeucht

www.germansite.de

Regional overview

Municipal overview

Detail view

### **Parcel**

Area size  $4,963 \text{ m}^2$ Price  $40.00 \notin \text{/m}^2$ 

Availability Available area within short term (< 2 years)

Divisible No 24h operation No