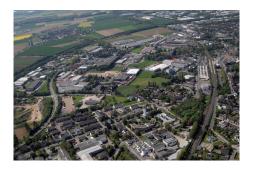

# Gewerbegebiet Erkelenz-Ost

Ort: Erkelenz www.germansite.de

Regional overview

Municipal overview

Detail view

#### **Details on commercial zone**

Tradition & progress!

Erkelenz-Ost is the largest commercial zone in the city. Its origins go back to the beginning of industrialization. The focus here is on globally operating mechanical engineering companies, an energy supply company, tree nurseries and numerous manufacturing companies. In addition, wholesalers, retailers, service providers from various industries and a newspaper publisher are located here.