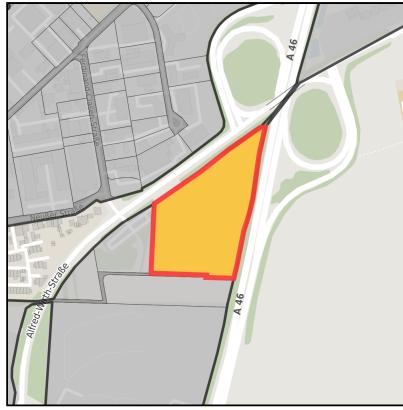

# Gewerbegebiet Erkelenz-Ost

Ort: Erkelenz www.germansite.de

Regional overview

Municipal overview

Detail view

#### **Parcel**

Area size 29,101 m<sup>2</sup>

Availability Available area within medium term (2-5 years)

Divisible Yes 24h operation No

Gewerbegebiet Erkelenz-Ost Ort: Erkelenz

www.germansite.de