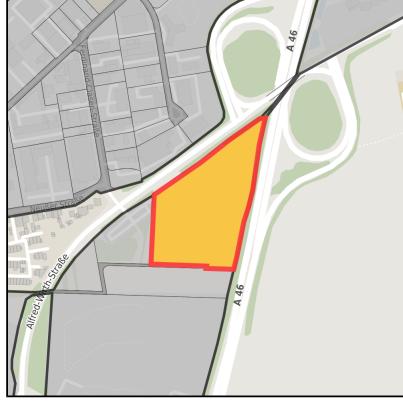

# Gewerbegebiet Erkelenz-Ost

Ort: Erkelenz www.germansite.de

Regional overview

Municipal overview

Detail view

### **Parcel**

Area size 29,101 m<sup>2</sup>

Availability Available area within medium term (2-5 years)

Divisible Yes 24h operation No

Gewerbegebiet Erkelenz-Ost Ort: Erkelenz

www.germansite.de