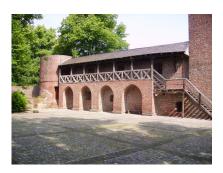

#### **Details on commercial zone**

Tradition & progress!

Erkelenz-Ost is the largest commercial zone in the city. Its origins go back to the beginning of industrialization. The focus here is on globally operating mechanical engineering companies, an energy supply company, tree nurseries and numerous manufacturing companies. In addition, wholesalers, retailers, service providers from various industries and a newspaper publisher are located here.