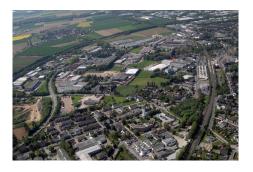

# Gewerbegebiet Erkelenz-Ost

Ort: Erkelenz www.germansite.de

Regional overview

Municipal overview

Detail view

#### **Details on commercial zone**

Tradition & progress!

Erkelenz-Ost is the largest commercial zone in the city. Its origins go back to the beginning of industrialization. The focus here is on globally operating mechanical engineering companies, an energy supply company, tree nurseries and numerous manufacturing companies. In addition, wholesalers, retailers, service providers from various industries and a newspaper publisher are located here.