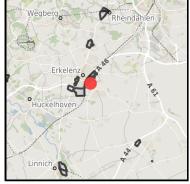

# **Transport infrastructure**

| Freeway      | A46                       | 2.1 km  |
|--------------|---------------------------|---------|
| Airport      | Düsseldorf                | 54.7 km |
| Airport      | Köln-Bonn                 | 71.8 km |
| Port         | Neuss                     | 34.4 km |
| Port         | Holtum-Noordweg Born (NL) | 55.3 km |
| Rail freight | Düsseldorf-Hbf            | 49.2 km |