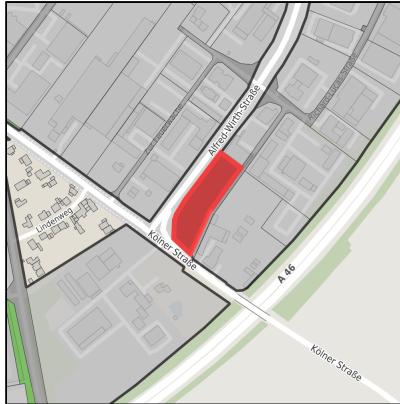

### **Parcel**

Area size 4,997 m<sup>2</sup>

Availability Immediately available area

Divisible No 24h operation No

Gewerbegebiet Erkelenz-Ost Ort: Erkelenz

www.germansite.de