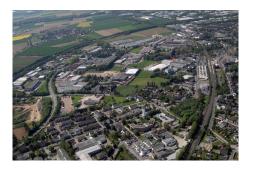

### **Details on commercial zone**

Tradition & progress!

Erkelenz-Ost is the largest commercial zone in the city. Its origins go back to the beginning of industrialization. The focus here is on globally operating mechanical engineering companies, an energy supply company, tree nurseries and numerous manufacturing companies. In addition, wholesalers, retailers, service providers from various industries and a newspaper publisher are located here.