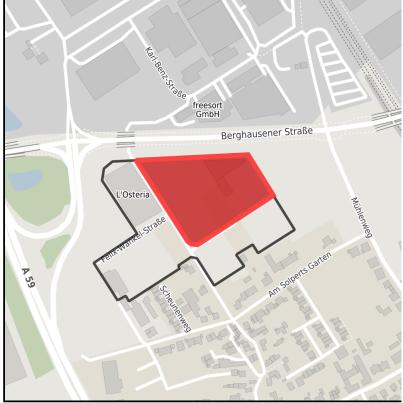

# GERMAN.SITE SITES AND REAL ESTATE

Gewerbegebiet Am Solpert Ort: Langenfeld (Rhld.)

www.germansite.de

Regional overview

Municipal overview

Detail view

#### **Parcel**

Area size 18,137 m<sup>2</sup>

Availability Immediately available area

Divisible No 24h operation No