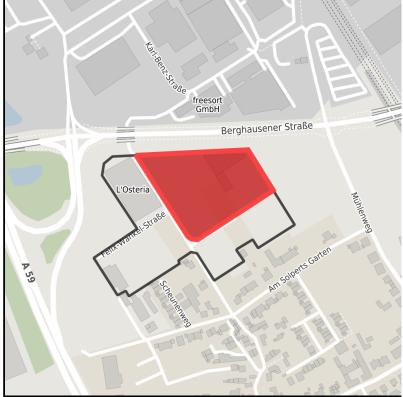

#### **Parcel**

Area size 18,137 m<sup>2</sup>

Availability Immediately available area

Divisible No 24h operation No

### **Details on commercial zone**

Industrial tax multiplier 299.00 % Area type GE