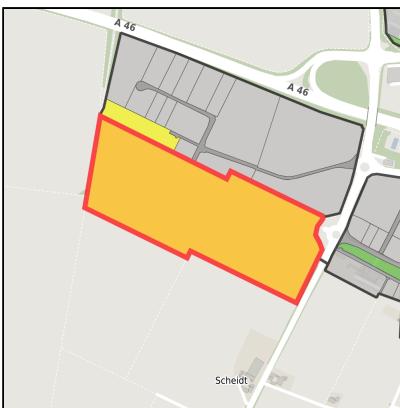

## Gewerbe- und Industriepark Commerden (GIPCO)

Ort: Erkelenz www.germansite.de

Municipal overview

Detail view

#### **Parcel**

Area size 153,558 m<sup>2</sup>

Availability Available area within medium term (2-5 years)

Divisible Yes 24h operation No