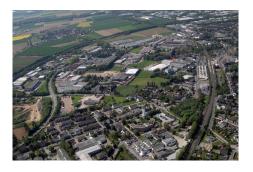

#### **Details on commercial zone**

Tradition & progress!

Erkelenz-Ost is the largest commercial zone in the city. Its origins go back to the beginning of industrialization. The focus here is on globally operating mechanical engineering companies, an energy supply company, tree nurseries and numerous manufacturing companies. In addition, wholesalers, retailers, service providers from various industries and a newspaper publisher are located here.