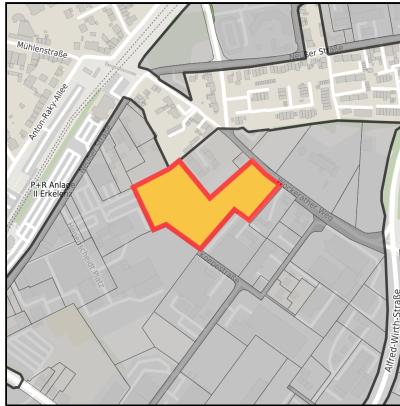

#### **Parcel**

Area size 17,470 m²

Availability Available area within medium term (2-5 years)

Divisible No 24h operation No

Gewerbegebiet Erkelenz-Ost Ort: Erkelenz

www.germansite.de