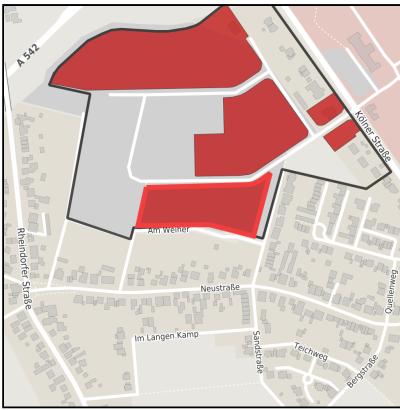

#### **Parcel**

Area size 12,000 m²

Availability Immediately available area

Divisible Yes 24h operation No

#### **Details on commercial zone**

The Reusrath Nord-West industrial park is located directly on the L 219 road, and after only 250 meters you will reach the access road to the A 542, which connects the A 3 and A 59 freeways. The nearby public transport connection offers excellent connections to the Langenfeld S-Bahn station. Total planning area: approx. 17 ha, net commercial area: approx. 8 ha, flexible division of plots up to 26,000 m².

**Specifics** 

site occupancy index 0.8

The development of the site has been completed, so that immediate development is possible. Taking planning law requirements and municipal development goals into account, areas can be developed according to the stipulations of the development plan, if available.