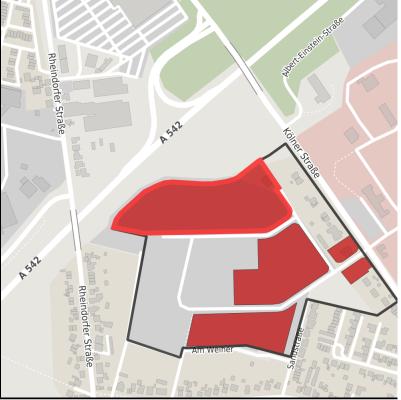

# Parcel

Area size Availability Divisible 24h operation 26,000 m<sup>2</sup> Immediately available area Yes No

#### Details on commercial zone

The Reusrath Nord-West industrial park is located directly on the L 219 road, and after only 250 meters you will reach the access road to the A 542, which connects the A 3 and A 59 freeways. The nearby public transport connection offers excellent connections to the Langenfeld S-Bahn station. Total planning area: approx. 17 ha, net commercial area: approx. 8 ha, flexible division of plots up to 26,000 m<sup>2</sup>.