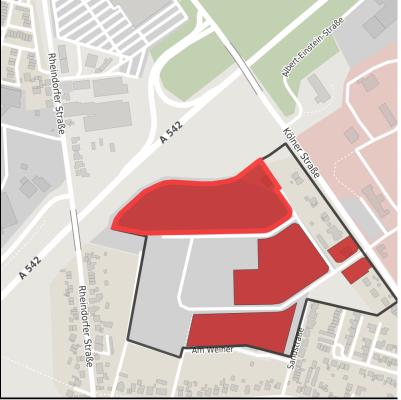

# Parcel

Area size Availability Divisible 24h operation 26,000 m<sup>2</sup> Immediately available area Yes No

#### Details on commercial zone

The Reusrath Nord-West industrial park is located directly on the L 219 road, and after only 250 meters you will reach the access road to the A 542, which connects the A 3 and A 59 freeways. The nearby public transport connection offers excellent connections to the Langenfeld S-Bahn station. Total planning area: approx. 17 ha, net commercial area: approx. 8 ha, flexible division of plots up to 26,000 m<sup>2</sup>.

- 2 bus stops on the L 219 road within walking distance

Possible uses: commercial and mixed-use area ""GE and MI"", deviating construction method, Specifics

site occupancy index 0.8

The development of the site has been completed, so that immediate development is possible. Taking planning law requirements and municipal development goals into account, areas can be developed according to the stipulations of the development plan, if available.