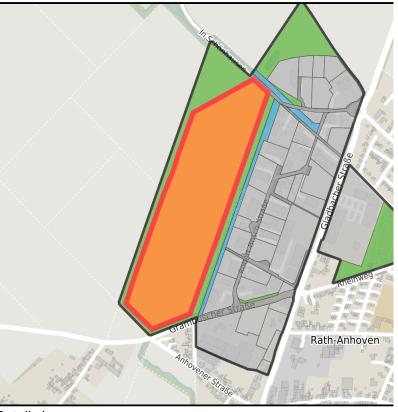

# Parcel

Area size Availability Divisible 24h operation 118,926 m<sup>2</sup> Available area within short term (< 2 years) Yes No

#### Details on commercial zone

The Rath-Anhoven industrial park is located in the south-eastern part of the Wegberg city limits, directly on the B 57 highway. Its proximity to the cities of Mönchengladbach and Erkelenz means that it is excellently connected to the national freeway network (A 46, A 52 and A 61). In addition to the original settlements from the automobile industry, in recent years skilled trades and manufacturing companies have settled there, which maintain their business relations throughout Europe. Large-scale retail trade is not permitted in this industrial park.