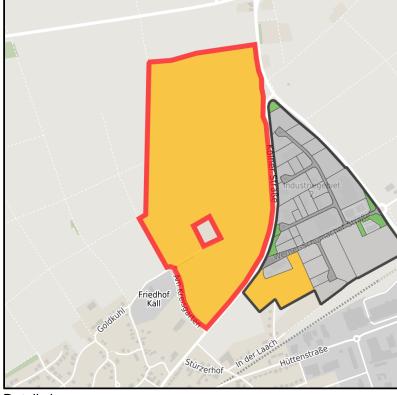

# Gewerbegebiet Kall / Schleiden

Ort: Kall www.germansite.de

Regional overview

Municipal overview

Detail view

### **Parcel**

Area size 359,500 m<sup>2</sup>

Availability Available area within medium term (2-5 years)

Divisible Yes 24h operation Yes

#### **Details on commercial zone**

Kall - Your location in the Eifel National Park

The Kall/Schleiden industrial estate is located in the north-east of the village of Kall and adjoins the Kall II industrial estate to the west. Via the L206 running along the area, the motorway 1 can be reached in a few minutes and, together with the nearby Kall railway station, guarantees an optimal connection to the centres located north and south of Kall. The commercial areas throughout the site, which are located in close proximity to each other, are characterised by a balanced mix of industries. Thus, in addition to small and medium-sized craft businesses, branches of various retail companies and numerous manufacturing companies have been successfully operating in Kall for a long time.