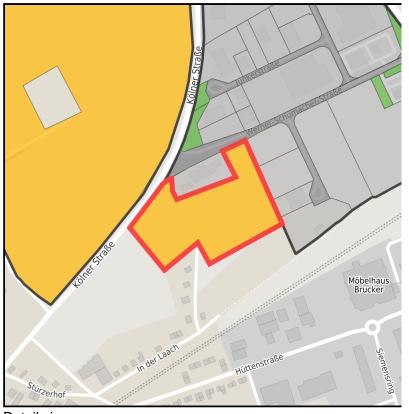

#### www.germansite.de

Regional overview

Municipal overview

Detail view

# Parcel

Area size Availability Area designation Divisible 24h operation 27,190 m<sup>2</sup> Available area within medium term (2-5 years) Commercial zone Yes No

EXPOSÉ Gewerbegebiet Kall II Ort: Kall

#### Details on commercial zone

Kall - Your location in the national park Eifel

The industrial area Kall II is located in the north-east of the town and is directly connected to the industrial areas Kall I and III. Motorway 1 can be reached in a few minutes via the L206 running along the area and, together with the nearby Kall railway station, guarantees an optimal connection to the centres to the north and south. The commercial areas throughout the site, which are located in close proximity to each other, are characterised by a balanced mix of industries. Thus, in addition to small and medium-sized craft businesses, branches of various retail companies and numerous manufacturing companies have been successfully operating in Kall for a long time.