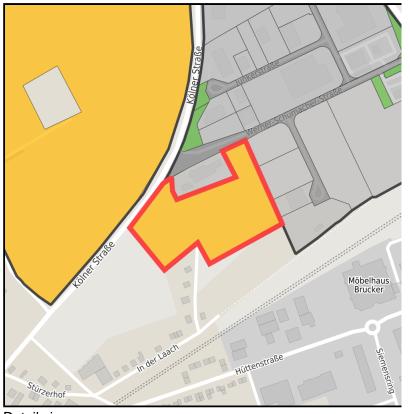

#### www.germansite.de

Regional overview

Municipal overview

Detail view

# Parcel

Area size Availability Area designation Divisible 24h operation 27,190 m<sup>2</sup> Available area within medium term (2-5 years) Commercial zone Yes No

EXPOSÉ Gewerbegebiet Kall II Ort: Kall

#### Details on commercial zone

Kall - Your location in the national park Eifel

The industrial area Kall II is located in the north-east of the town and is directly connected to the industrial areas Kall I and III. Motorway 1 can be reached in a few minutes via the L206 running along the area and, together with the nearby Kall railway station, guarantees an optimal connection to the centres to the north and south. The commercial areas throughout the site, which are located in close proximity to each other, are characterised by a balanced mix of industries. Thus, in addition to small and medium-sized craft businesses, branches of various retail companies and numerous manufacturing companies have been successfully operating in Kall for a long time.