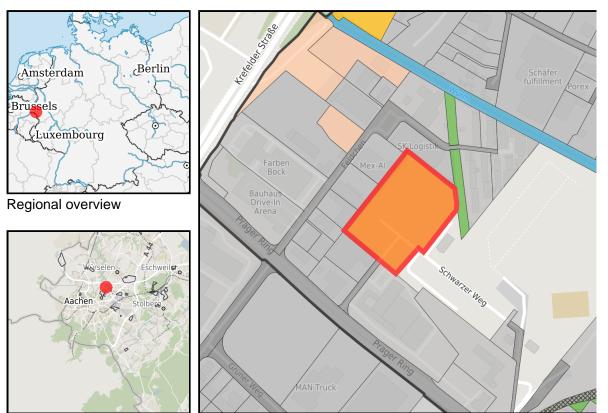

### Prager Ring - Strangenhäuschen Ort: Aachen

# Parcel

Area size Availability Area designation Divisible 24h operation 17,109 m<sup>2</sup> Available area within short term (< 2 years) Commercial zone Yes No

#### Details on commercial zone

Close to the city and the Netherlands

Located northeastern to the city centre of Aachen, the business park is convenient in respect to traffic because of the close connection to A4 which enables also foreign purchasing power. The modified area use plan displays large area-retail. In the surroundings there are already located several smaller and larger retail businesses.

# Transport infrastructure

| Freeway      | A4                | 0 km   |
|--------------|-------------------|--------|
| Freeway      | A44               | 5 km   |
| Airport      | Maastricht-Aachen | 35 km  |
| Airport      | Köln-Bonn         | 90 km  |
| Port         | Liège (B)         | 40 km  |
| Port         | Duisburg          | 115 km |
| Rail freight | AC-West           | 4 km   |