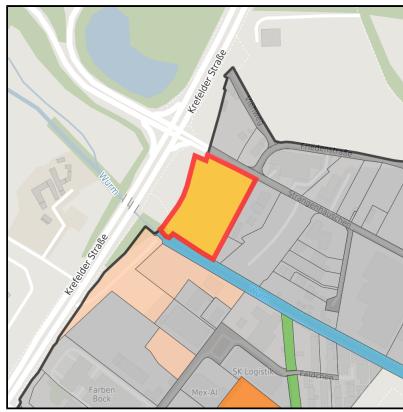

#### **Parcel**

Area size 10,600 m<sup>2</sup>

Available area within medium term (2-5 years) Availability

Area designation Commercial zone

Divisible No 24h operation No

Prager Ring - Strangenhäuschen Ort: Aachen

#### **Details on commercial zone**

Close to the city and the Netherlands

Located northeastern to the city centre of Aachen, the business park is convenient in respect to traffic because of the close connection to A4 which enables also foreign purchasing power. The modified area use plan displays large area-retail. In the surroundings there are already located several smaller and larger retail businesses.