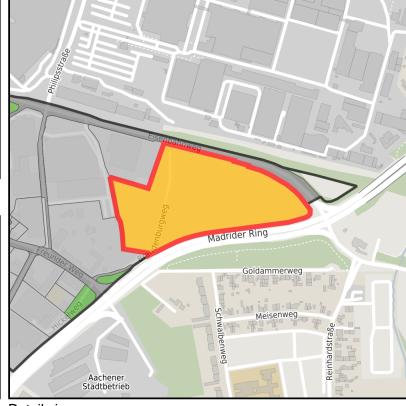

#### **Parcel**

Area size 56,462 m²

Availability Available area within medium term (2-5 years)

Divisible Yes 24h operation No

Rothe Erde Ort: Aachen

www.germansite.de

#### **Details on commercial zone**

Well reachable at the side of Global Player

Located conveniently at A544 and close to the city centre Rothe Erde offers optimal site conditions. As significant business area and historical steel location Rothe Erde is a home for nominate worldwide enterprises like Philips or Continental and offers a modern infrastructure with varied possibilities of establishing for all branches.