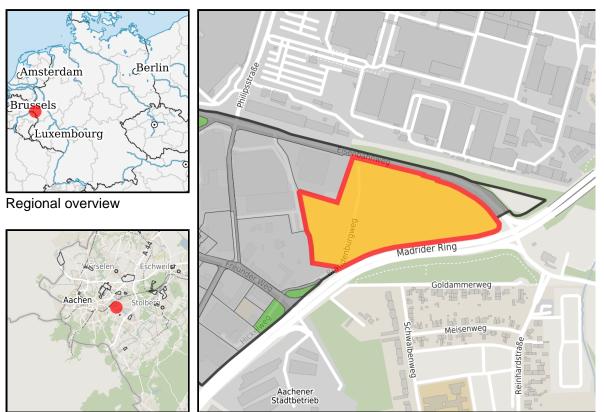

# Parcel

| Area size     | 56,462 m²                                     |
|---------------|-----------------------------------------------|
| Availability  | Available area within medium term (2-5 years) |
| Divisible     | Yes                                           |
| 24h operation | No                                            |

### Details on commercial zone

Well reachable at the side of Global Player

Located conveniently at A544 and close to the city centre Rothe Erde offers optimal site conditions. As significant business area and historical steel location Rothe Erde is a home for nominate worldwide enterprises like Philips or Continental and offers a modern infrastructure with varied possibilities of establishing for all branches.