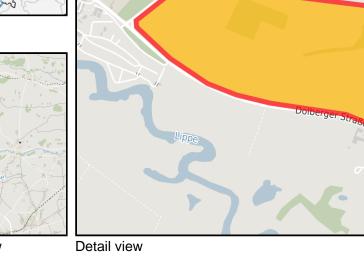

#### Details on commercial zone

The municipality of Lippetal intends to develop an industrial zone near the junction of the A2 freeway. The industrial zone is to be connected to the "Westfalen" power plant via a process steam pipeline. A feasibility study on supplying the planned area with process heat is available. In addition to the supply of process heat, the industrial zone will also have a good broadband connection. Due to the proximity of the power plant, the supply of all its other products is also ensured.