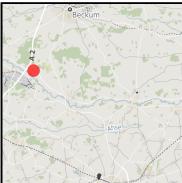

### **EXPOSÉ**



Industriegebiet "Westfalen" Ort: Lippetal

#### www.germansite.de



Regional overview



Municipal overview

# Parcel

| Area size     | 390,000 m²                                    |
|---------------|-----------------------------------------------|
| Availability  | Available area within medium term (2-5 years) |
| Divisible     | Yes                                           |
| 24h operation | No                                            |



4

### **EXPOSÉ**

Industriegebiet "Westfalen" Ort: Lippetal



www.germansite.de

#### Details on commercial zone

The municipality of Lippetal intends to develop an industrial zone near the junction of the A2 freeway. The industrial zone is to be connected to the "Westfalen" power plant via a process steam pipeline. A feasibility study on supplying the planned area with process heat is available. In addition to the supply of proc