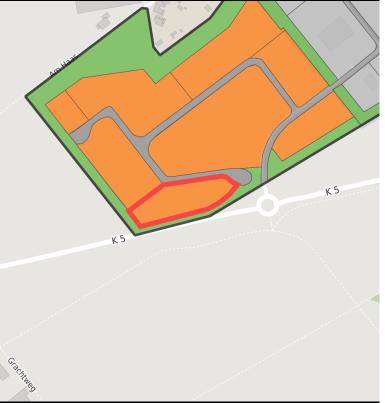

# Parcel

| Area size     | 6,000 m <sup>2</sup>                         |
|---------------|----------------------------------------------|
| Availability  | Available area within short term (< 2 years) |
| Divisible     | No                                           |
| 24h operation | No                                           |

### Details on commercial zone

The mix makes the difference .... Industries in the Haaren industrial estate

Numerous companies are located in the approx. 146,000 m<sup>2</sup> Waldfeucht-Haaren industrial and commercial area, including a gas station, a construction company, an ice production company, a container service, a painting and decorating company, a bus company, a heating and plumbing company and a company for the production of windows, doors and conservatories.

| Main industry sector      | ice cream factory             |
|---------------------------|-------------------------------|
| Main companies            | Rosen Eiskrem GmbH            |
| Industrial tax multiplier | 421.00 %                      |
| Price                     | from 40.00 € / m <sup>2</sup> |
| Area type                 | GE                            |