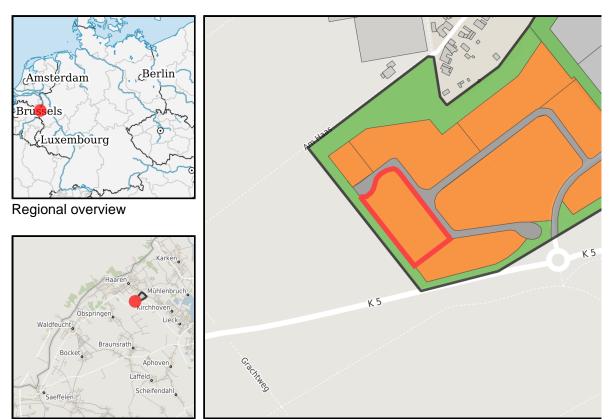

# Parcel

| Area size     | 7,800 m <sup>2</sup>                         |
|---------------|----------------------------------------------|
| Availability  | Available area within short term (< 2 years) |
| Divisible     | No                                           |
| 24h operation | No                                           |

### Details on commercial zone

The mix makes the difference .... Industries in the Haaren industrial estate

Numerous companies are located in the approx. 146,000 m<sup>2</sup> Waldfeucht-Haaren industrial and commercial area, including a gas station, a construction company, an ice production company, a container service, a painting and decorating company, a bus company, a heating and plumbing company and a company for the production of windows, doors and conservatories.