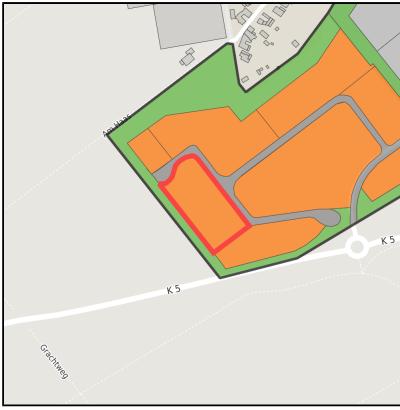

# GERMAN.SITE SITES AND REAL ESTATE

Gewerbegebiet Haaren Ort: Waldfeucht

www.germansite.de

Regional overview

Municipal overview

Detail view

### **Parcel**

Area size 7,800 m<sup>2</sup>

Availability Available area within short term (< 2 years)

Divisible No 24h operation No