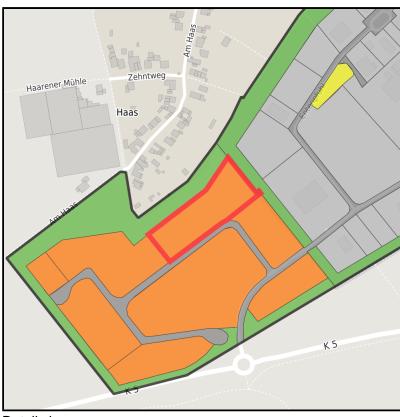

### **Parcel**

Area size 9,000 m<sup>2</sup>

Availability Available area within short term (< 2 years)

Divisible No 24h operation No