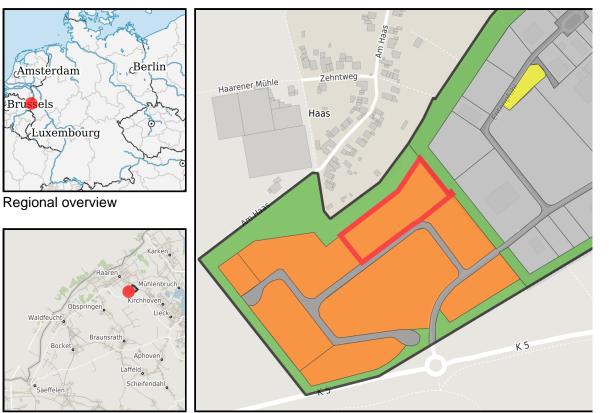

# Parcel

| Area size     | 9,000 m²                                     |
|---------------|----------------------------------------------|
| Availability  | Available area within short term (< 2 years) |
| Divisible     | No                                           |
| 24h operation | No                                           |

### Details on commercial zone

The mix makes the difference .... Industries in the Haaren industrial estate

Numerous companies are located in the approx. 146,000 m<sup>2</sup> Waldfeucht-Haaren industrial and commercial area, including a gas station, a construction company, an ice production company, a container service, a painting and decorating company, a bus company, a heating and plumbing company and a company for the production of windows, doors and conservatories.