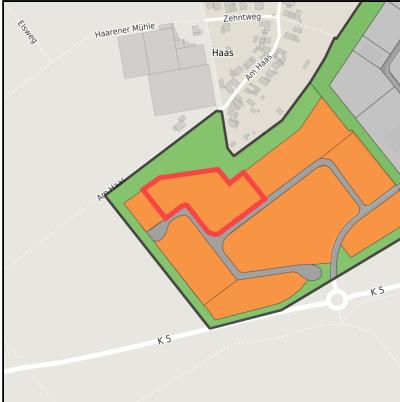

# GERMAN.SITE SITES AND REAL ESTATE

Gewerbegebiet Haaren Ort: Waldfeucht

www.germansite.de

Regional overview

Municipal overview

Detail view

### **Parcel**

Area size 10,175 m²

Availability Available area within short term (< 2 years)

Divisible No 24h operation No