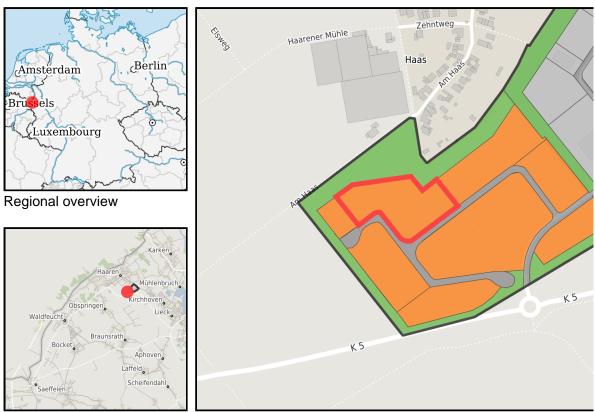

### Gewerbegebiet Haaren Ort: Waldfeucht

# Gewerbegebiet Haaren Ort: Waldfeucht

#### Details on commercial zone

The mix makes the difference .... Industries in the Haaren industrial estate

Numerous companies are located in the approx. 146,000 m<sup>2</sup> Waldfeucht-Haaren industrial and commercial area, including a gas station, a construction company, an ice production company, a container service, a painting and decorating company, a bus company, a heating and plumbing company and a company for the production of windows, doors and conservatories.