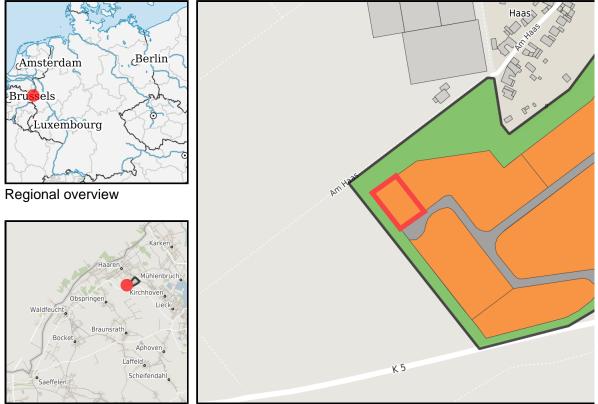

### Gewerbegebiet Haaren Ort: Waldfeucht

# Parcel

| Area size     | 1,940 m²                                     |
|---------------|----------------------------------------------|
| Availability  | Available area within short term (< 2 years) |
| Divisible     | No                                           |
| 24h operation | No                                           |

# Gewerbegebiet Haaren Ort: Waldfeucht