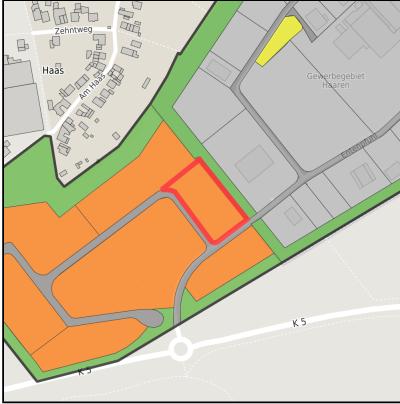

### **Parcel**

5,500 m<sup>2</sup> Area size

Availability Available area within short term (< 2 years)

Divisible No 24h operation No

#### **Details on commercial zone**

The mix makes the difference ....Industries in the Haaren industrial estate

Numerous companies are located in the approx. 146,000 m² Waldfeucht-Haaren industrial and commercial area, including a gas station, a construction company, an ice production company, a container service, a painting and decorating company, a bus company, a heating and plumbing company and a company for the production of windows, doors and conservatories.