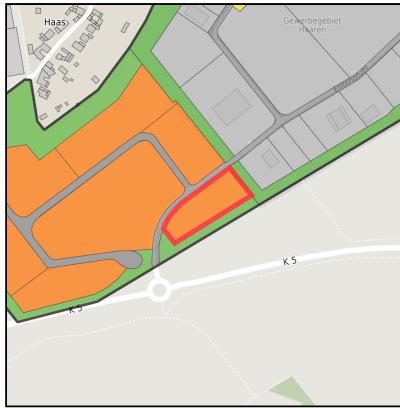

# GERMAN.SITE SITES AND REAL ESTATE

Gewerbegebiet Haaren Ort: Waldfeucht

www.germansite.de

Regional overview

Municipal overview

Detail view

### **Parcel**

Area size  $4,963 \text{ m}^2$ Price  $40.00 \notin \text{/m}^2$ 

Availability Available area within short term (< 2 years)

Divisible No 24h operation No