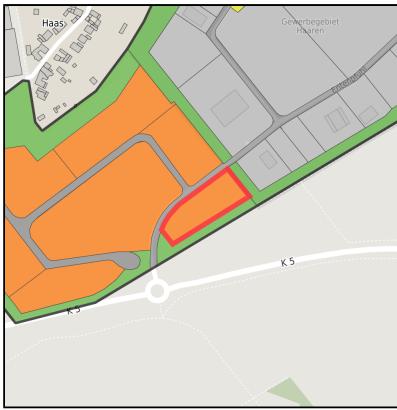

# GERMAN.SITE SITES AND REAL ESTATE

Gewerbegebiet Haaren Ort: Waldfeucht

www.germansite.de

Regional overview

Municipal overview

Detail view

### **Parcel**

Area size  $4,963 \text{ m}^2$ Price  $40.00 \notin \text{/m}^2$ 

Availability Available area within short term (< 2 years)

Divisible No 24h operation No

#### **Details on commercial zone**

The mix makes the difference ....Industries in the Haaren industrial estate

Numerous companies are located in the approx. 146,000 m² Waldfeucht-Haaren industrial and commercial area, including a gas station, a construction company, an ice production company, a container service, a painting and decorating company, a bus company, a heating and plumbing company and a company for the production of windows, doors and conservatories.