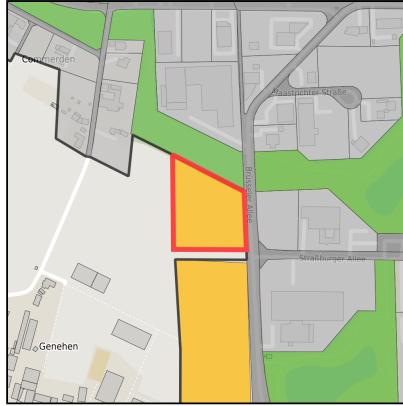

# Gewerbe- und Industriepark Commerden (GIPCO)

Ort: Erkelenz www.germansite.de

Regional overview

Municipal overview

Detail view

#### **Parcel**

Area size 10,500 m<sup>2</sup>

Availability Available area within medium term (2-5 years)

Divisible No 24h operation No