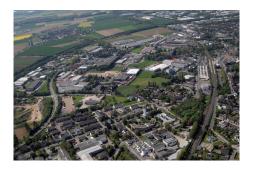

#### **Details on commercial zone**

Tradition & progress!

Erkelenz-Ost is the largest commercial zone in the city. Its origins go back to the beginning of industrialization. The focus here is on globally operating mechanical engineering companies, an energy supply company, tree nurseries and numerous manufacturing companies. In addition, wholesalers, retailers, service providers from various industries and a newspaper publisher are located here.