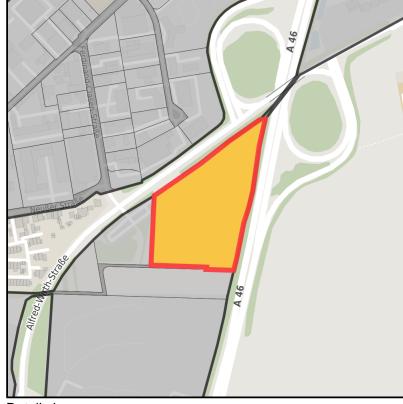

# Gewerbegebiet Erkelenz-Ost

Ort: Erkelenz www.germansite.de

Regional overview

Municipal overview

Detail view

### **Parcel**

Area size 29,101 m<sup>2</sup>

Availability Available area within medium term (2-5 years)

Divisible Yes 24h operation No

Gewerbegebiet Erkelenz-Ost Ort: Erkelenz

www.germansite.de