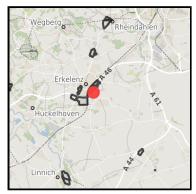

## GERMAN.SITE SITES AND REAL ESTATE

Gewerbegebiet Erkelenz-Ost Ort: Erkelenz

www.germansite.de

Kölner Straße

Regional overview

Municipal overview

Detail view

# **Transport infrastructure**

| Freeway      | A46                       | 2.1 km  |
|--------------|---------------------------|---------|
| Airport      | Düsseldorf                | 54.7 km |
| Airport      | Köln-Bonn                 | 71.8 km |
| Port         | Neuss                     | 34.4 km |
| Port         | Holtum-Noordweg Born (NL) | 55.3 km |
| Rail freight | Düsseldorf-Hbf            | 49.2 km |