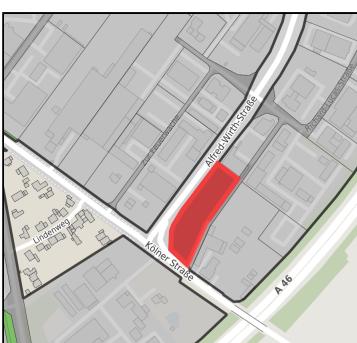

## GERMAN.SITE SITES AND REAL ESTATE

Gewerbegebiet Erkelenz-Ost Ort: Erkelenz

www.germansite.de

Kölner Straße

Regional overview

Municipal overview

Detail view

### **Parcel**

Area size 4,997 m<sup>2</sup>

Availability Immediately available area

Divisible No 24h operation No

Gewerbegebiet Erkelenz-Ost Ort: Erkelenz

www.germansite.de