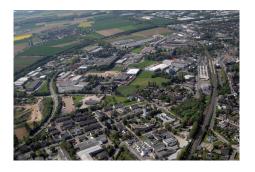

#### **Details on commercial zone**

Tradition & progress!

Erkelenz-Ost is the largest commercial zone in the city. Its origins go back to the beginning of industrialization. The focus here is on globally operating mechanical engineering companies, an energy supply company, tree nurseries and numerous manufacturing companies. In addition, wholesalers, retailers, service providers from various industries and a newspaper publisher are located here.

#### Information about Erkelenz

The drilling equipment pioneer Anton Raky moved the seat of the international drilling company from Strasbourg to Erkelenz at the end of the 19th century, which was the beginning of further industrial settlements. Nowadays world-famous machine and drill producers as well as various nationwide oriented companies of small or middle size constitute the solid and multifaceted industry structure.