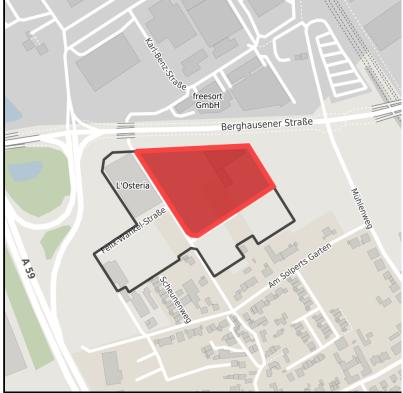

#### **Parcel**

Area size 18,137 m<sup>2</sup>

Availability Immediately available area

Divisible No 24h operation No

### **Details on commercial zone**

Industrial tax multiplier 299.00 % Area type GE

# **Transport infrastructure**

| Freeway | A 59 Düsseldorf/Leverkusen/Köln | 0.3 km |
|---------|---------------------------------|--------|
| Airport | Flughafen Düsseldorf            | 28 km  |
| Airport | Flughafen Köln/Bonn             | 35 km  |