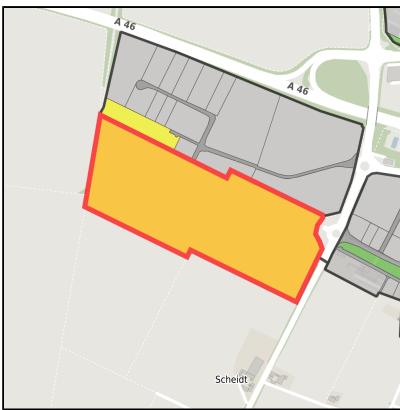

# Gewerbe- und Industriepark Commerden (GIPCO)

Ort: Erkelenz www.germansite.de

Regional overview

Municipal overview

Detail view

#### **Parcel**

Area size 153,558 m<sup>2</sup>

Availability Available area within medium term (2-5 years)

Divisible Yes 24h operation No