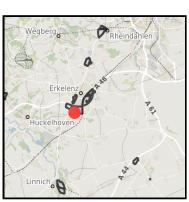

# **Gewerbe- und Industriepark Commerden (GIPCO)**

Ort: Erkelenz www.germansite.de