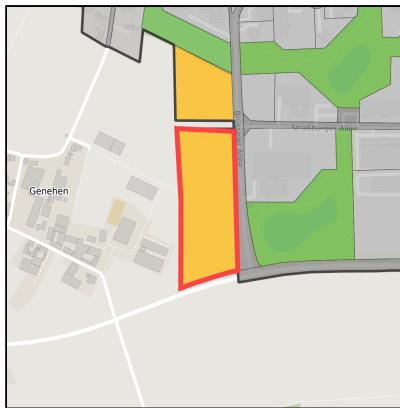

#### **Parcel**

Area size 25,130 m<sup>2</sup>

Availability Available area within medium term (2-5 years)

Divisible No 24h operation No