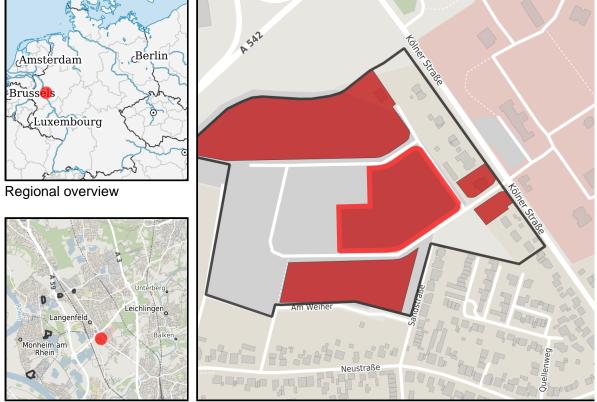

Gewerbegebiet Reusrath Nord-West Ort: Langenfeld (Rhld.)

#### Details on commercial zone

The Reusrath Nord-West industrial park is located directly on the L 219 road, and after only 250 meters you will reach the access road to the A 542, which connects the A 3 and A 59 freeways. The nearby public transport connection offers excellent connections to the Langenfeld S-Bahn station. Total planning area: approx. 17 ha, net commercial area: approx. 8 ha, flexible division of plots up to 26,000 m<sup>2</sup>.

- 2 bus stops on the L 219 road within walking distance

Possible uses: commercial and mixed-use area ""GE and MI"", deviating construction method, Specifics

site occupancy index 0.8

The development of the site has been completed, so that immediate development is possible. Taking planning law requirements and municipal development goals into account, areas can be developed according to the stipulations of the development plan, if available.