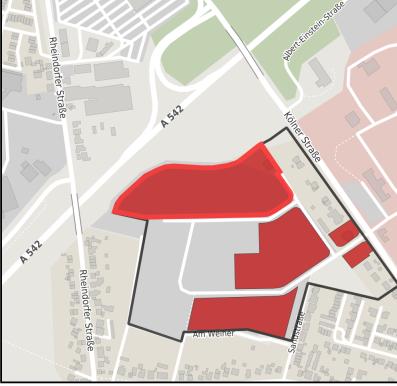

#### **Details on commercial zone**

The Reusrath Nord-West industrial park is located directly on the L 219 road, and after only 250 meters you will reach the access road to the A 542, which connects the A 3 and A 59 freeways. The nearby public transport connection offers excellent connections to the Langenfeld S-Bahn station. Total planning area: approx. 17 ha, net commercial area: approx. 8 ha, flexible division of plots up to 26,000 m².

- High-speed fiber optic network for data highway
- Ring-shaped development of the industrial park

A = 40

- 2 bus stops on the L 219 road within walking distance

Possible uses: commercial and mixed-use area ""GE and MI"", deviating construction method,

**Specifics** 

site occupancy index 0.8

The development of the site has been completed, so that immediate development is possible. Taking planning law requirements and municipal development goals into account, areas can be developed according to the stipulations of the development plan, if available.