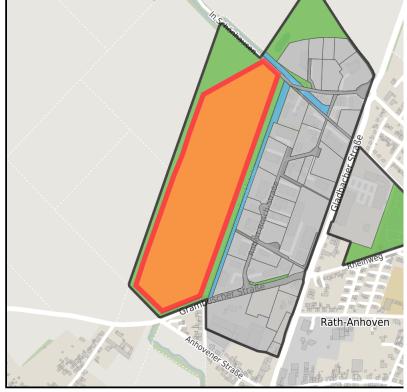

# Gewerbegebiet Rath-Anhoven

Ort: Wegberg www.germansite.de

Regional overview

Municipal overview

Detail view

#### **Parcel**

Area size 118,926 m<sup>2</sup>

Availability Available area within short term (< 2 years)

Divisible Yes 24h operation No

#### **Details on commercial zone**

The Rath-Anhoven industrial park is located in the south-eastern part of the Wegberg city limits, directly on the B 57 highway. Its proximity to the cities of Mönchengladbach and Erkelenz means that it is excellently connected to the national freeway network (A 46, A 52 and A 61). In addition to the original settlements from the automobile industry, in recent years skilled trades and manufacturing companies have settled there, which maintain their business relations throughout Europe. Large-scale retail trade is not permitted in this industrial park.