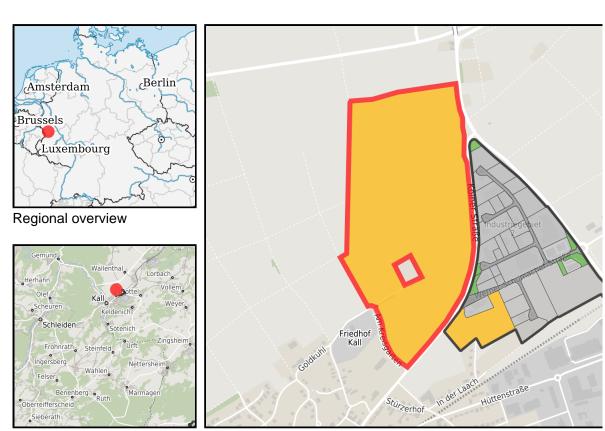

#### www.germansite.de

Municipal overview

Detail view

#### Details on commercial zone

Kall - Your location in the Eifel National Park

The Kall/Schleiden industrial estate is located in the north-east of the village of Kall and adjoins the Kall II industrial estate to the west. Via the L206 running along the area, the motorway 1 can be reached in a few minutes and, together with the nearby Kall railway station, guarantees an optimal connection to the centres located north and south of Kall. The commercial areas throughout the site, which are located in close proximity to each other, are characterised by a balanced mix of industries. Thus, in addition to small and medium-sized craft businesses, branches of various retail companies and numerous manufacturing companies have been successfully operating in Kall for a long time.