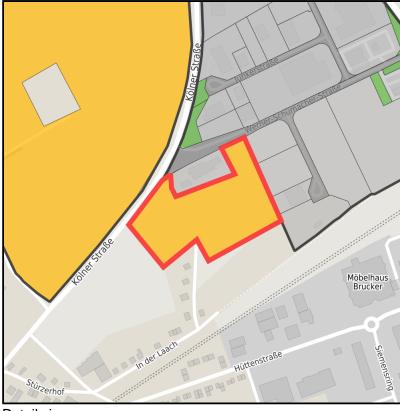

# GERMAN.SITE SITES AND REAL ESTATE

Gewerbegebiet Kall II

Ort: Kall www.germansite.de

Regional overview

Municipal overview

Detail view

### **Parcel**

Area size 27,190 m<sup>2</sup>

Availability Available area within medium term (2-5 years)

Area designation Commercial zone

Divisible Yes 24h operation No